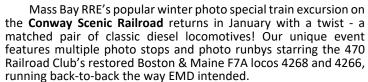

# Photographers' Special on the Conway Scenic Railroad

(Boston) – North Conway, NH -- Notchland & Return with restored Boston & Maine F7A locomotives 4266 & 4268

Our excursion departs from the Conway Scenic's landmark North Conway station promptly at 10:30 AM, heading north and west through Bartlett to Notchland. There we'll reverse direction, with the two cab units leading us back to North Conway. Along the way we'll make a number of stops, some accessible only by train, so passengers can photograph and take videos of the train. We'll have the engines "pointed southward" throughout the trip for great photos in the mid-day light. This could be your best opportunity ever to photograph these classic locos in action together!

All passengers will receive our detailed, full-color trip brochure, including route maps and descriptions of highlights along the route.

F7A 4268 crosses the Moat Brook trestle during its inaugural run on April 24, 2022 following a lengthy restoration. (Photo by Alan MacMillan, Jr.)