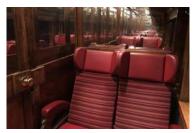

The deluxe coach *CP Reed* features facing pairs of reclining seats in compartments *(doors have been removed)* that seat four people *(bottom left)*.

The remaining cars in our train will be one or more of Conway Scenic's 6700-series coaches, with walkover seat backs so riders can always face forward (bottom right).