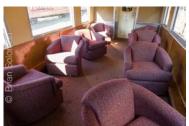

The dome car *Dorthea Mae* features comfortable seats on the dome level, grouped in sections seating four (*middle left*). At one end of the main level, the deluxe Screening Room (*middle right*) offers comfortable swivel chairs and a flat-screen monitor showing a video feed of the train's progress. Also on the main level are 24 spacious reclining seats grouped in facing pairs (*not shown*). The First-Class fare in both dome cars includes a complementary snack and beverage package for each passenger.