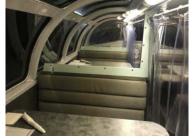

The deluxe coach *CP Reed* features facing pairs of reclining seats in compartments *(doors have been removed)* that seat four people *(bottom left)*.

The remaining cars in our train will be one or more of Conway Scenic's 6700-series coaches, with walkover seat backs so riders can always face forward (bottom right).