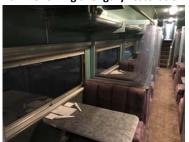

The dome car *Dorthea Mae* features comfortable seats on the dome level, grouped in sections seating four (*middle left*). At one end of the main level, the deluxe Screening Room (*middle right*) offers comfortable swivel chairs and a flat-screen monitor showing a video feed of the train's progress. Also on the main level are 24 spacious reclining seats grouped in facing pairs (*not shown*). The First-Class fare in both dome cars includes a complementary snack and beverage package for each passenger.