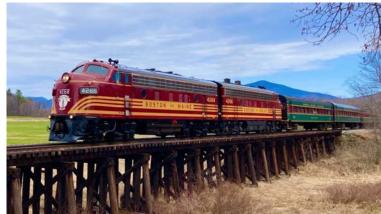

#### SEATING ACCOMMODATIONS

This year, our train will feature <u>two</u> dome cars. The *Rhonda Lee* has table seating in the dome (top right) and lower level (top left), with table seating for parties of up to 4 passengers. (Note: the curtains shown in the photos have been removed.)