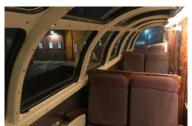

#### SEATING ACCOMMODATIONS

This year, our train will feature <u>two</u> dome cars. The *Rhonda Lee* has table seating in the dome (top right) and lower level (top left), with table seating for parties of up to 4 passengers. (Note: the curtains shown in the photos have been removed.)