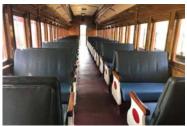

The deluxe coach *CP Reed* features facing pairs of reclining seats in compartments *(doors have been removed)* that seat four people *(bottom left)*.

The remaining cars in our train will be one or more of Conway Scenic's 6700-series coaches, with walkover seat backs so riders can always face forward (bottom right).